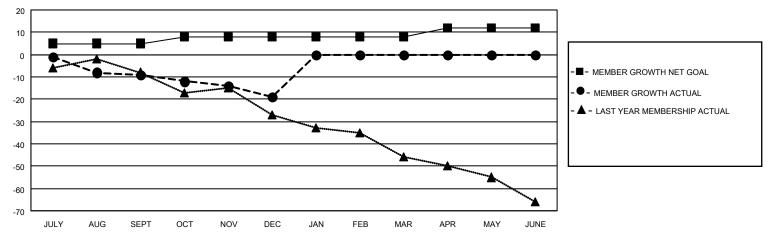

## LOCATION ESTONIA District 120 Results as of: 12/31/2022

| Clubs                 |               |           |               | Members               |                        |                         |                                                    |
|-----------------------|---------------|-----------|---------------|-----------------------|------------------------|-------------------------|----------------------------------------------------|
| RESULTS FOR 2022-2023 |               |           |               | RESULTS FOR 2022-2023 |                        |                         |                                                    |
| QUARTER               | NEW CLUB GOAL | NEW CLUBS | DROPPED CLUBS | QUARTER MEME          | BER GROWTH NET<br>GOAL | MEMBER GROWTH<br>ACTUAL | DROPPED<br>MEMBERS ACTUAL<br>(including transfers) |
| JULY/AUG/SEPT         | 1             | 0         | 1             | JULY/AUG/SEPT         | 5                      | 3                       | 12                                                 |
| OCT/NOV/DEC           | 1             | 0         | 0             | OCT/NOV/DEC           | 3                      | 13                      | 23                                                 |
| JAN/FEB/MAR           | 1             | 0         | 0             | JAN/FEB/MAR           | 0                      | 0                       | 0                                                  |
| APR/MAY/JUNE          | 0             | 0         | 0             | APR/MAY/JUNE          | 4                      | 0                       | 0                                                  |

## GOALS AND ACTUAL MEMBERS CUMULATIVE

| DROPPED CLUBS: 1 |    | 11 CLUBS OF 61 ADDED 1 OR<br>MORE NEW MEMBERS | GENDER DISTRIBUTION       |              |  |
|------------------|----|-----------------------------------------------|---------------------------|--------------|--|
|                  |    | WORE NEW WEWBERS                              | MALE                      | 743 (65.64%) |  |
|                  |    |                                               | FEMALE                    | 389 (34.36%) |  |
| DROPPED MEMBERS  |    |                                               | NON BINARY                | 0 (0.00%)    |  |
|                  |    |                                               | PREFER NOT TO ANSWER      | 0 (0.00%)    |  |
| DECEASED         | 1  |                                               |                           |              |  |
| CLUB CANCELLED   | 0  | CLICK HERE FOR CUMULATIVE                     | TOTAL FAMILY UNIT MEMBERS | 74           |  |
| OTHER            | 34 | MEMBERSHIP DATA                               |                           |              |  |
| TOTAL            | 35 |                                               | FAMILY MEMBERS PAYING HAI | LF DUES 38   |  |
|                  |    |                                               |                           |              |  |