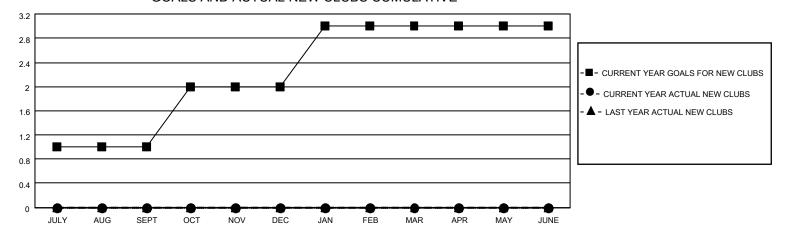

## LOCATION ESTONIA District 120 Results as of: 12/31/2022

| Clubs                 |               |           |               | Members               |                        |                         |                                                    |
|-----------------------|---------------|-----------|---------------|-----------------------|------------------------|-------------------------|----------------------------------------------------|
| RESULTS FOR 2022-2023 |               |           |               | RESULTS FOR 2022-2023 |                        |                         |                                                    |
| QUARTER               | NEW CLUB GOAL | NEW CLUBS | DROPPED CLUBS | QUARTER MEME          | BER GROWTH NET<br>GOAL | MEMBER GROWTH<br>ACTUAL | DROPPED<br>MEMBERS ACTUAL<br>(including transfers) |
| JULY/AUG/SEPT         | 1             | 0         | 1             | JULY/AUG/SEPT         | 5                      | 3                       | 12                                                 |
| OCT/NOV/DEC           | 1             | 0         | 0             | OCT/NOV/DEC           | 3                      | 13                      | 23                                                 |
| JAN/FEB/MAR           | 1             | 0         | 0             | JAN/FEB/MAR           | 0                      | 0                       | 0                                                  |
| APR/MAY/JUNE          | 0             | 0         | 0             | APR/MAY/JUNE          | 4                      | 0                       | 0                                                  |

## GOALS AND ACTUAL NEW CLUBS CUMULATIVE